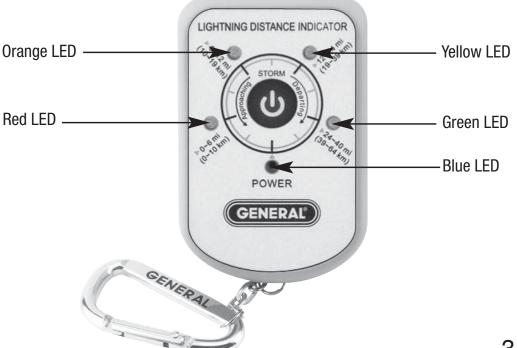

## **FEATURES**

- Pocket size lightning detector that can be clipped on your belt or hung from your belt loop
- Gives you early warning of pending storms and lightning at various distances from 0 - 40 miles away
- Multiple alarm signals include an audible alarm, or a vibration alarm and sequentially illuminating LED's at various distance intervals: 24 – 40 miles. 12 – 24 miles, 6 – 12 miles and 0 – 6 miles
- Will inform you if the danger is approaching, stationary or departing
- FCC, CE, RoHS, WEEE approved

## **SPECIFICATIONS**

- Ranges: 0-6 miles; 6 to 12 miles; 12 to 24 miles; 24 to 40 miles
- Dimensions: 3.31 x 2.17 x 0.96 in. (84 x 55 x 24mm)
- Weight: 2.6 oz. (74g)
- Power Source: 2 "AAA" batteries (included)